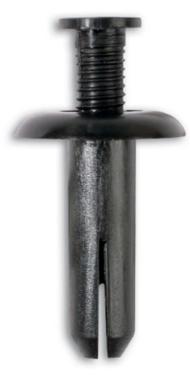

## Screw Rivet Retainer - for Mitsubishi 50pc

A pack of 50 screw rivets suitable for Mitsubishi vehicles. Plastic screw rivet trim clips are automotive fasteners manufactured in nylon which are a original manufacturer replacement trim clip.

## **Additional Information**

- Dimensions (head dia. x length): 20.0mm x 26.0mm; to fit hole size: 8.0mm.
- · Equivalent to OEM MR138807 (Mitsubishi).
- · Colour: black; material: nylon.
- · Included in trim clip assortment for Mitsubishi, Part No. 36023.
- · Also suitable for general use on many vehicle marques.